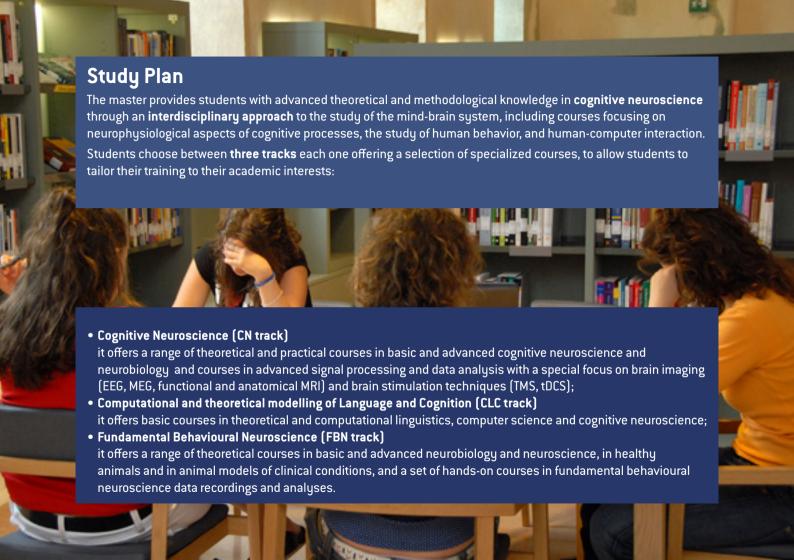

## Master of Science in Cognitive Science

The two-year CIMeC Master's in Cognitive Science provides students with advanced theoretical and methodological knowledge in behavioural, cognitive and computational neuroscience and computational linguistics through an interdisciplinary approach to the study of the mind-brain system. The program emphasises the interplay between biology-based and technology-based explorations of the human mind and a close relationship between teaching and research. Together with training discipline-specific knowledge and skills, the program develops key transferable skills such as critical thinking, scientific speaking and writing. During the first year students are mostly involved in both theoretical and methodological courses, while during the second year they enroll in an extensive internship and research project where they acquire an invaluable direct exposure to the scientific research practice having access to the laboratories at CIMeC, working with CIMeC PIs and their groups, and gaining hands-on experience with cutting-edge research technologies.

Students choose among three tracks:

- Cognitive Neuroscience (CN)
- Computational and theoretical modelling of Language and Cognition (CLC)
- Fundamental Behavioural Neuroscience (FBN)