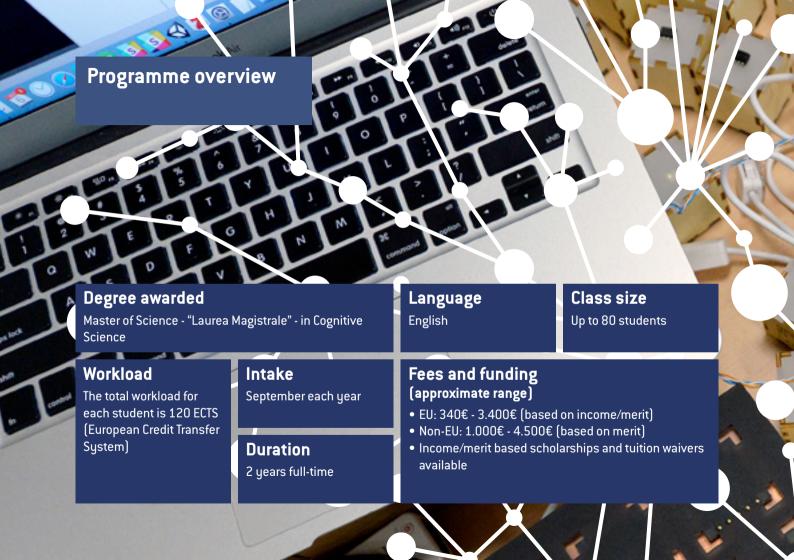

## Master of Science in Cognitive Science

The two-year CIMeC Master's in Cognitive Science provides students with advanced theoretical and methodological knowledge in behavioural, cognitive and computational neuroscience and computational linguistics through an interdisciplinary approach to the study of the mind-brain system. The program emphasises the interplay between biology-based and technology-based explorations of the human mind and a close relationship between teaching and research. Together with training discipline-specific knowledge and skills, the program develops key transferable skills such as critical thinking, scientific speaking and writing. During the first year students are mostly involved in both theoretical and methodological courses, while during the second year they enroll in an extensive internship and research project where they acquire an invaluable direct exposure to the scientific research practice having access to the laboratories at CIMeC, working with CIMeC PIs and their groups, and gaining hands-on experience with cutting-edge research technologies.